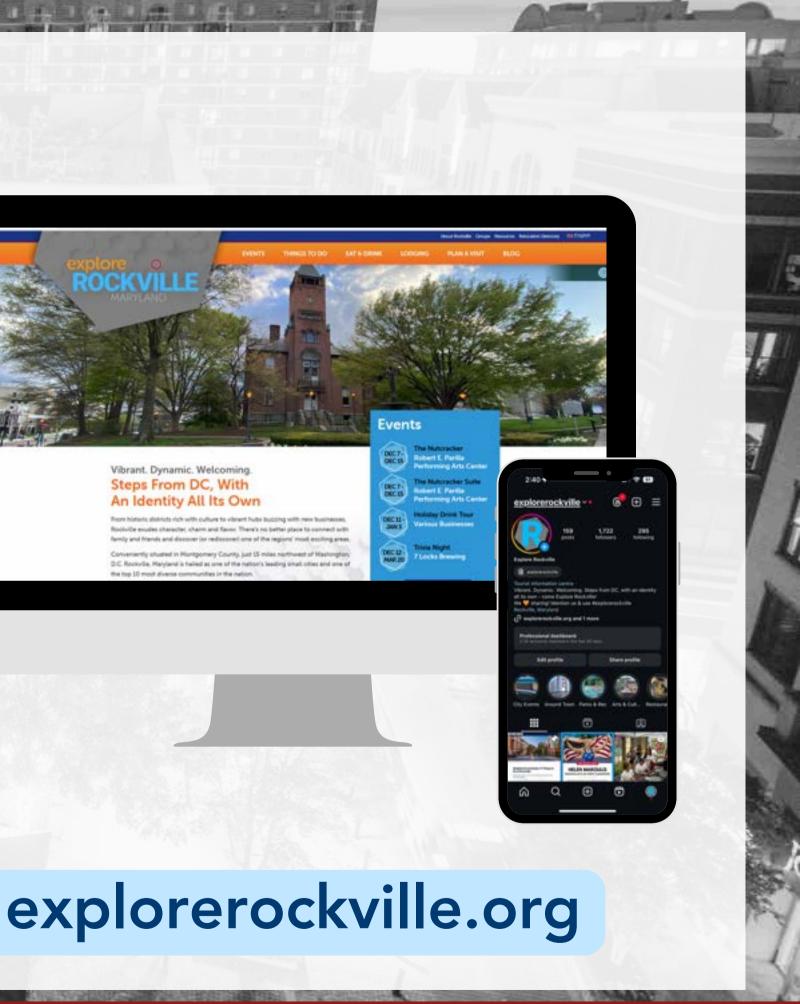

# **EXPLORE ROCKVILLE**

REDI partners with Visit Montgomery to maintain and promote Explore Rockville - a tourism website for the city. Features include:

- Retail, restaurant and recreation directory
- Events Calendar
- Blog

#### Website

- 46,568 unique visitors in FY '24 (July 2023 June 2024)
- 2023 Communicator Award of Distinction for design & effectiveness

#### **Social Media**

- Instagram 2,100+ followers
- Facebook 260+ followers